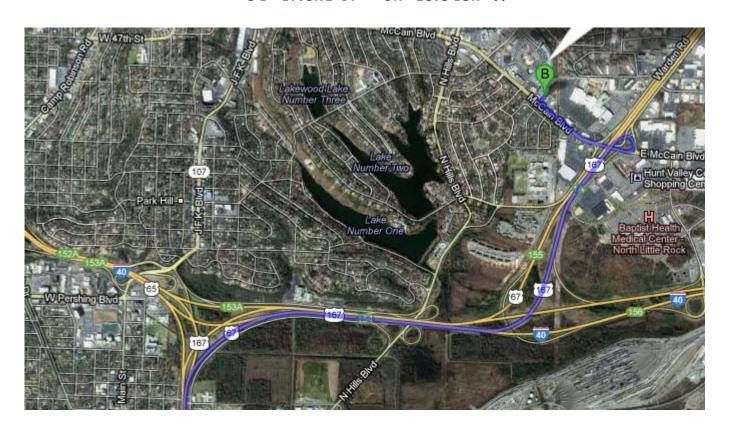

# 2947 Lakewood Village Dr, North Little Rock, AR 72116

GPS Coordinates 34° 47.621' N 92° 13.8432' W

# **Directions**

From I40 E, Get on US167 N/US-67 N

Exit onto E 39th St/ E McCain Blvld and then continue to follow E McCain Blvd for about .7 miles

Corky's Ribs and BBQ is on your right.

VOLUME 19, ISSUE 4 Page 3