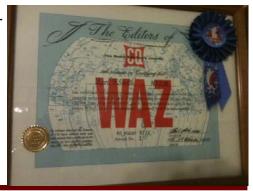

## WAZ 40 Meters RTTY—N5ZM

In case you haven't seen or heard (now SERIOUSLY how unlikely is that), Earl, N5ZM, was presented with the CQ's #1 WAZ 40 Meter RTTY

award recently. Congratulations Earl!

Page 2 THE ADXA QUARTERLY